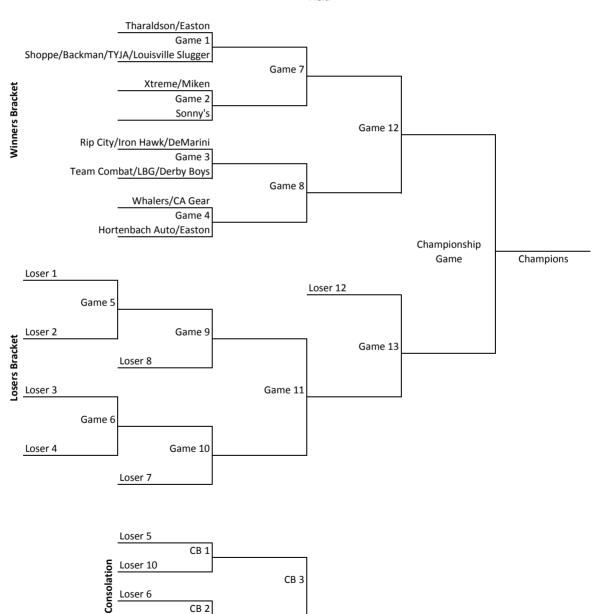

| 7:30 PM            | Game 1                           |  | Game 3  |
|--------------------|----------------------------------|--|---------|
| 9:00 PM            | Game 4                           |  | Game 2  |
|                    |                                  |  | _       |
|                    | Leonard H. Nieman Sports Complex |  |         |
| Friday August 23   | Field 1                          |  | Field 2 |
| 8:30 AM            | Game 5                           |  | Game 6  |
| 10:00 AM           | Game 7                           |  | Game 8  |
| 11:30 AM           | Game 9                           |  | Game 10 |
| 1:00 PM            | CB 1                             |  | CB 2    |
| 2:30 PM            | CB 3                             |  | Game 11 |
| Saturday August 24 | Midway Stadium                   |  |         |
| 11:00 AM           | Game 12                          |  |         |
| 2:00 PM            | Game 13                          |  |         |
| 5:00 PM            | Championship Game                |  |         |

Loser 9

Field 1

Thursday August 22

Leonard H. Nieman Sports Complex

Field 2

ASA Men's Super National Invitation Championship Minneapolis/St. Paul, MN August 22-24, 2013

THE NATIONAL GOVERNING BODY OF SOFTBALL